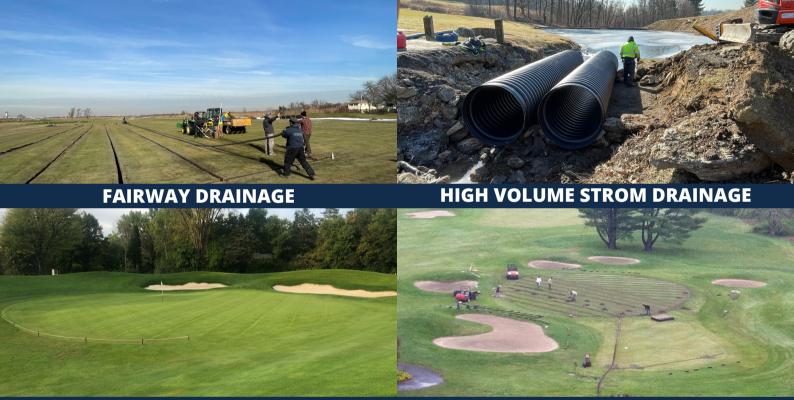

## **GREENS DRAINAGE**

Return on investment is clear as day, allowing play to commence immediately following a rain event. Having the ability to move both rain and ground water away from key features on your property is vital to turf health and course access. US Pitchcare excels at drainage. Having automated trenching systems, as well as automated backfill machines, allows us to trench and backfill in one continuous motion, never allowing material to touch your turf. In addition to installing, we also warehouse drainage pipe to ensure we do not have delays due to supply chain issues. With a proven track record of countless miles of drainage installed, US Pitchcare the top contractor for your project.